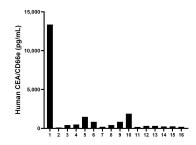

Serum of sixteen individual healthy human donors was measured. The CEA/CD66e concentration of detected samples was determined to be 1,351.2 pg/mL with a range of 109.3-13,359.6 pg/mL