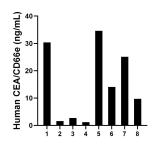

## **Selected Validation Data**

Saliva of eight individual healthy human donors was measured. The CEA/CD66e concentration of detected samples was determined to be 14.9 ng/mL with a range of 1.2-34.6 ng/mL