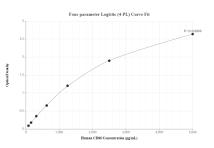

Sandwich ELISA standard curve of MP50056-1, CD86 Monoclonal Matched Antibody Pair, PBS Only. Capture antibody: 68674-1-PBS. Detection antibody: 68674-2-PBS. Standard: Eg0059. Range: 78.1-5000 pg/mL

Serum of sixteen individual healthy human donors was measured. The human CD86 concentration of detected samples was determined to be 1,506.0 pg/mL with a range of 516.7 - 4,914.5 pg/mL