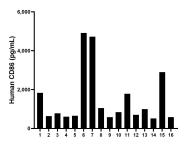

Sandwich ELISA standard curve of MP50056-1, CD86 Monoclonal Matched Antibody Pair, PBS Only. Capture antibody: 68674-1-PBS. Detection antibody: 68674-2-PBS. Standard: Eg0059. Range: 78.1-5000 pg/mL

Serum of sixteen individual healthy human donors was measured. The human CD86 concentration of detected samples was determined to be 1,506.0 pg/mL with a range of 516.7 - 4,914.5 pg/mL