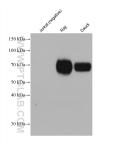

### Selected Validation Data

Various lysates were subjected to SDS PAGE followed by western blot with 68674-2-Ig (CD86 antibody) at dilution of 1:10000 incubated at room temperature for 1.5 hours. This data was developed using the same antibody clone with 68674-2-PBS in a different storage buffer formulation.