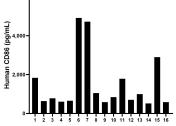

Serum of sixteen individual healthy human donors was measured. The human CD86 concentration of detected samples was determined to be 1,506.0 pg/mL with a range of 516.7 - 4,914.5 pg/mL