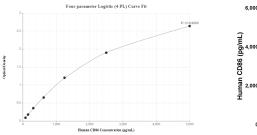

## Selected Validation Data

Sandwich ELISA standard curve of MP50056-1, CD86 Monoclonal Matched Antibody Pair, PBS Only. Capture antibody: 68674-1-PBS. Detection antibody: 68674-2-PBS. Standard: Eg0059. Range: 78.1-5000 pg/mL