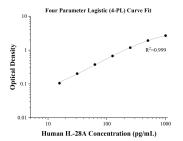

For Research Use Only

## IL-28A Monoclonal antibody, PBS Only (Detector)



Catalog Number: 68669-1-PBS

Basic Information

Catalog Number: GenBank Accession Number: Purification Method:
68669-1-PBS

GeneID (NCBI): Protein G purification

Immunogen Catalog Number:

HZ-1235

Applications
Tested Applications:

Sandwich ELISA, Indirect ELISA, Sample test

Species Specificity:

human

## **Background Information**

Storage Storage: Storage:

The product is shipped with ice packs. Upon receipt, store it immediately at -80°C

Storage Buffer: PBS only, pH7.3

## **Selected Validation Data**







HUVEC cells were cultured unstimulated or stimulated with 100 ng/mL IFN-a and 10  $\,\mu$  g/mL Poly I:C for 3 hours. The mean IL-28A concentration was undetectable in unstimulated supernatant, 70.0 pg/mL in stimulated supernatant.



A549 cells were cultured unstimulated or stimulated with 10  $\,\mu$  g/mL Poly I:C and 5  $\,\mu$  g/mL lip for 1 day. The mean IL-28A concentration was undetectable in unstimulated supernatant, 3,774.2 pg/mL in stimulated supernatant.