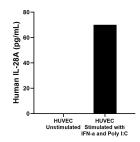

## **Selected Validation Data**

HUVEC cells were cultured unstimulated or stimulated with 100 ng/mL IFN-a and 10  $\,\mu$  g/mL Poly I:C for 3 hours. The mean IL-28A concentration was undetectable in unstimulated supernatant, 70.0 pg/mL in stimulated supernatant.