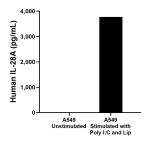

A549 cells were cultured unstimulated or stimulated with 10  $\,\mu$  g/mL Poly I:C and 5  $\,\mu$  g/mL lip for 1 day. The mean IL-28A concentration was undetectable in unstimulated supernatant, 3,774.2 pg/mL in stimulated supernatant.