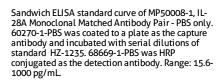

For Research Use Only

## IL-28A Monoclonal antibody, PBS Only (Detector)



Catalog Number: 68669-1-PBS

Basic Information

Catalog Number: GenBank Accession Number: Purification Method:
68669-1-PBS

GeneID (NCBI): Protein G purification

Immunogen Catalog Number:

HZ-1235

Applications
Tested Applications:

Sandwich ELISA, Indirect ELISA, Sample test

Species Specificity:

human

## **Background Information**

Storage Storage: Storage:

The product is shipped with ice packs. Upon receipt, store it immediately at -80°C

Storage Buffer: PBS only, pH7.3

## **Selected Validation Data**







HUVEC cells were cultured unstimulated or stimulated with 100 ng/mL IFN-a and 10  $\,\mu$  g/mL Poly I:C for 3 hours. The mean IL-28A concentration was undetectable in unstimulated supernatant, 70.0 pg/mL in stimulated supernatant.



A549 cells were cultured unstimulated or stimulated with 10  $\,\mu$  g/mL Poly I:C and 5  $\,\mu$  g/mL lip for 1 day. The mean IL-28A concentration was undetectable in unstimulated supernatant, 3,774.2 pg/mL in stimulated supernatant.