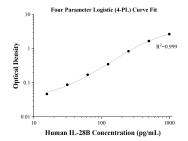

## Selected Validation Data

Sandwich ELISA standard curve of MP50007-1, IL-28B Monoclonal Matched Antibody Pair, PBS Only. Capture antibody: 68668-1-PBS. Detection antibody: 68668-2-PBS. Standard: HZ-1245. Range: 15.6-1000 pg/mL