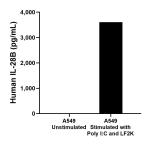

A549 cells were cultured unstimulated or stimulated with 10  $\,\mu$  g/mL Poly I:C and 10  $\,\mu$  g/mL lipofectamine 2000 (LF2K) for 1 day. The mean IL-28B concentration was undetectable in unstimulated supernatant, 3,608.9 pg/mL in stimulated supernatant.