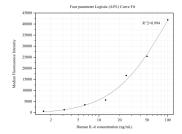

## Selected Validation Data

Cytometric bead array standard curve of MP50032-2, IL-6 Monoclonal Matched Antibody Pair, PBS Only. Capture antibody: 68659-3-PBS. Detection antibody: 66146-2-PBS. Standard:HZ-1019 . Range: 1.563-100 ng/mL