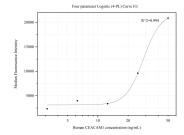

## Selected Validation Data

Cytometric bead array standard curve of MP50132-1, CEACAM1 Monoclonal Matched Antibody Pair, PBS Only. Capture antibody: 68653-3-PBS. Detection antibody: 68653-4-PBS. Standard:Eg0314. Range: 3.125-50 ng/mL