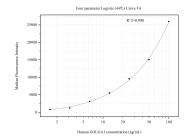

## Selected Validation Data

Cytometric bead array standard curve of MP50871-2, GOLGA1 Monoclonal Matched Antibody Pair, PBS Only. Capture antibody: 68648-3-PBS. Detection antibody: 68648-4-PBS. Standard:Ag33790. Range: 1.563-100 ng/mL