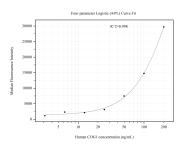

## Selected Validation Data

Cytometric bead array standard curve of MP51262-1, COG1 Monoclonal Matched Antibody Pair, PBS Only. Capture antibody: 68642-1-PBS. Detection antibody: 68642-2-PBS. Standard:Ag33924. Range: 3.125-200 ng/mL