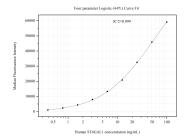

## Selected Validation Data

Cytometric bead array standard curve of MP51249-3, ST6GAL1 Monoclonal Matched Antibody Pair, PBS Only. Capture antibody: 68633-5-PBS. Detection antibody: 68633-6-PBS. Standard:Ag6181. Range: 0.391-100 ng/mL