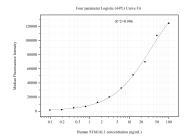

## Selected Validation Data

Cytometric bead array standard curve of MP51249-2, ST6GAL1 Monoclonal Matched Antibody Pair, PBS Only. Capture antibody: 68633-4-PBS. Detection antibody: 68633-3-PBS. Standard:Ag6181. Range: 0.098-100 ng/mL