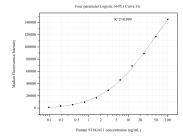

## Selected Validation Data

Cytometric bead array standard curve of MP51249-1, ST6GAL1 Monoclonal Matched Antibody Pair, PBS Only. Capture antibody: 68633-2-PBS. Detection antibody: 68633-3-PBS. Standard:Ag6181. Range: 0.098-100 ng/mL