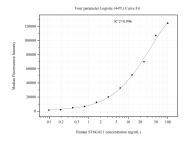

Cytometric bead array standard curve of MP51249-2, ST6GAL1 Monoclonal Matched Antibody Pair, PBS Only. Capture antibody: 68633-4-PBS. Detection antibody: 68633-3-PBS. Standard:Ag6181. Range: 0.098-100 ng/mL