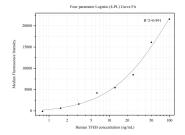

## Selected Validation Data

Cytometric bead array standard curve of MP50099-2, TFEB Monoclonal Matched Antibody Pair, PBS Only. Capture antibody: 68632-3-PBS. Detection antibody: 68632-4-PBS. Standard:Ag24850. Range: 0.781-100 ng/mL