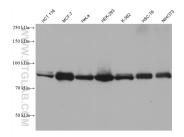

## Selected Validation Data

Various lysates were subjected to SDS PAGE followed by western blot with 68629-1-Ig (UNR; CSDE1 antibody) at dilution of 1:10000 incubated at room temperature for 1.5 hours. This data was developed using the same antibody clone with 68629-1-PBS in a different storage buffer formulation.