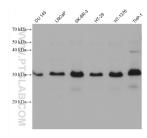

## **Selected Validation Data**

Various lysates were subjected to SDS PAGE followed by western blot with 68625-1-lg (C22orf25 antibody) at dilution of 1:5000 incubated at room temperature for 1.5 hours. This data was developed using the same antibody clone with 68625-1-PBS in a different storage buffer formulation.