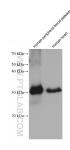

Various lysates were subjected to SDS PAGE followed by western blot with 68625-1-lg (C22orf25 antibody) at dilution of 1:5000 incubated at room temperature for 1.5 hours. This data was developed using the same antibody clone with 68625-1-PBS in a different storage buffer formulation.