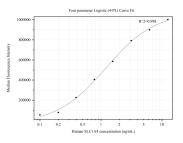

## Selected Validation Data

Cytometric bead array standard curve of MP50199-1, SLC1A4 Monoclonal Matched Antibody Pair, PBS Only. Capture antibody: 68601-2-PBS. Detection antibody: 68601-3-PBS. Standard:Ag17328. Range: 0.098-12.5 ng/mL