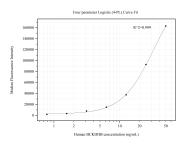

## Selected Validation Data

Cytometric bead array standard curve of MP50570-2, BCKDHB Monoclonal Matched Antibody Pair, PBS Only. Capture antibody: 68596-3-PBS. Detection antibody: 68596-4-PBS. Standard:Ag33802. Range: 0.781-50 ng/mL