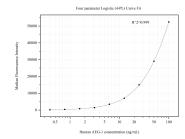

## Selected Validation Data

Cytometric bead array standard curve of MP50732-4, AEG-1/MTDH Monoclonal Matched Antibody Pair, PBS Only. Capture antibody: 68592-6-PBS. Detection antibody: 68592-4-PBS. Standard:Ag5033. Range: 0.781-100 ng/mL