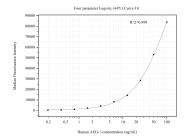

## Selected Validation Data

Cytometric bead array standard curve of MP50732-3, AEG-1/MTDH Monoclonal Matched Antibody Pair, PBS Only. Capture antibody: 68592-2-PBS. Detection antibody: 68592-5-PBS. Standard:Ag5033. Range: 0.195-100 ng/mL