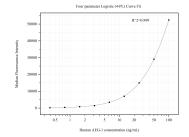

Cytometric bead array standard curve of MP50732-4, AEG-1/MTDH Monoclonal Matched Antibody Pair, PBS Only. Capture antibody: 68592-6-PBS. Detection antibody: 68592-4-PBS. Standard:Ag5033. Range: 0.781-100 ng/mL.