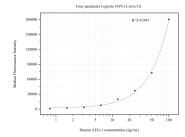

## Selected Validation Data

Cytometric bead array standard curve of MP50732-2, AEG-1/MTDH Monoclonal Matched Antibody Pair, PBS Only. Capture antibody: 68592-2-PBS. Detection antibody: 68592-4-PBS. Standard:Ag5033. Range: 0.781-100 ng/mL.