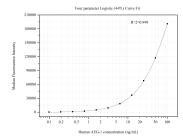

## Selected Validation Data

Cytometric bead array standard curve of MP50732-1, AEG-1/MTDH Monoclonal Matched Antibody Pair, PBS Only. Capture antibody: 68592-2-PBS. Detection antibody: 68592-3-PBS. Standard:Ag5033. Range: 0.098-100 ng/mL