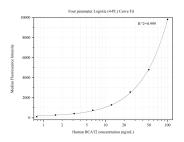

## Selected Validation Data

Cytometric bead array standard curve of MP50268-3, BCAT2 Monoclonal Matched Antibody Pair, PBS Only. Capture antibody: 68586-5-PBS. Detection antibody: 68586-4-PBS. Standard:Ag9595. Range: 0.781-100 ng/mL