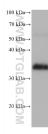

## **Selected Validation Data**

U-251 cells were subjected to SDS PAGE followed by western blot with 68584-1-1g (TMEM165 antibody) at dilution of 1:10000 incubated at room temperature for 1.5 hours. This data was developed using the same antibody clone with 68584-1-PBS in a different storage buffer formulation.