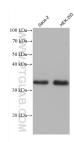

Various lysates were subjected to SDS PAGE followed by western blot with 68584-1-1g (TMEM165 antibody) at dilution of 1:10000 incubated at room temperature for 1.5 hours. This data was developed using the same antibody clone with 68584-1-PBS in a different storage buffer formulation.