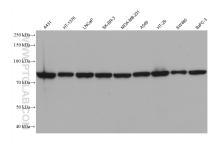

## Selected Validation Data

Various lysates were subjected to SDS PAGE followed by western blot with 68581-1-lg (SCNN1A antibody) at dilution of 1:5000 incubated at room temperature for 1.5 hours. This data was developed using the same antibody clone with 68581-1-PBS in a different storage buffer formulation.