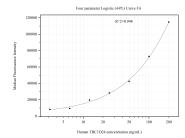

## Selected Validation Data

Cytometric bead array standard curve of MP51215-1, TBC1D24 Monoclonal Matched Antibody Pair, PBS Only. Capture antibody: 68566-2-PBS. Detection antibody: 68566-3-PBS. Standard:Ag19380. Range: 3.125-200 ng/mL