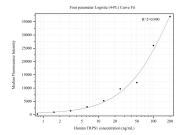

## Selected Validation Data

Cytometric bead array standard curve of MP50280-1, TRPS1 Monoclonal Matched Antibody Pair, PBS Only. Capture antibody: 68562-2-PBS. Detection antibody: 68562-3-PBS. Standard:Ag30199. Range: 0.781-200 ng/mL