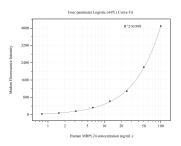

## Selected Validation Data

Cytometric bead array standard curve of MP50761-1, MRPL24 Monoclonal Matched Antibody Pair, PBS Only. Capture antibody: 68556-2-PBS. Detection antibody: 68556-3-PBS. Standard:Ag9576. Range: 0.781-100 ng/mL