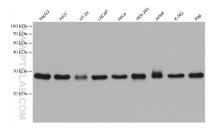

## Selected Validation Data

Various lysates were subjected to SDS PAGE followed by western blot with 68556-1-1g (MRPL24 antibody) at dilution of 1:10000 incubated at room temperature for 1.5 hours. This data was developed using the same antibody clone with 68556-1-PBS in a different storage buffer formulation.