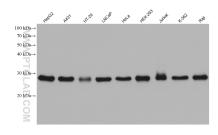

## Selected Validation Data

WB result of MRPL24 antibody (68556-1-1g; 1:6000; incubated at room temperature for 1.5 hours) with sh-Control and sh-MRPL24 transfected HeLa cells.

Various lysates were subjected to SDS PAGE followed by western blot with 68556-1-1g (MRPL24 antibody) at dilution of 1:10000 incubated at room temperature for 1.5 hours.