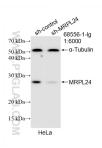

## Selected Validation Data

WB result of MRPL24 antibody (68556-1-1g; 1:6000; incubated at room temperature for 1.5 hours) with sh-Control and sh-MRPL24 transfected HeLa cells.

Various lysates were subjected to SDS PAGE followed by western blot with 68556-1-1g (MRPL24 antibody) at dilution of 1:10000 incubated at room temperature for 1.5 hours.