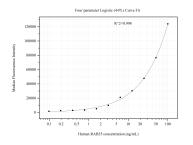

## Selected Validation Data

Cytometric bead array standard curve of MP50998-1, RAB35 Monoclonal Matched Antibody Pair, PBS Only. Capture antibody: 68552-2-PBS. Detection antibody: 68552-3-PBS. Standard:Ag21424. Range: 0.098-100 ng/mL Cytometric bead array standard curve of MP50998-2, RAB35 Monoclonal Matched Antibody Pair, PBS Only. Capture antibody: 68552-4-PBS. Detection antibody: 68552-3-PBS. Standard:Ag21424. Range: 0.391-100 ng/mL