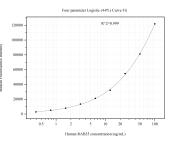

## Selected Validation Data

Cytometric bead array standard curve of MP50998-1, RAB35 Monoclonal Matched Antibody Pair, PBS Only. Capture antibody: 68552-2-PBS. Detection antibody: 68552-3-PBS. Standard:Ag21424. Range: 0.098-100 ng/mL Cytometric bead array standard curve of MP50998-2, RAB35 Monoclonal Matched Antibody Pair, PBS Only. Capture antibody: 68552-4-PBS. Detection antibody: 68552-3-PBS. Standard:Ag21424. Range: 0.391-100 ng/mL