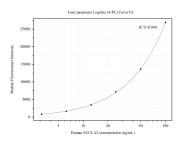

## Selected Validation Data

Cytometric bead array standard curve of MP50128-1, SUCLA2 Monoclonal Matched Antibody Pair, PBS Only. Capture antibody: 68549-2-PBS. Detection antibody: 68549-3-PBS. Standard:Ag17967. Range: 3.125-100 ng/mL