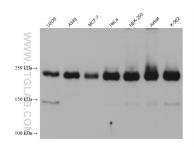

Various lysates were subjected to SDS PAGE followed by western blot with 68526-1-lg (ZC3H13 antibody) at dilution of 1:5000 incubated at room temperature for 1.5 hours. This data was developed using the same antibody clone with 68526-1-PBS in a different storage buffer formulation.