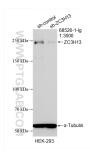

## **Selected Validation Data**

WB result of ZC3H13 antibody (68526-1-Ig; 1:3000; incubated at room temperature for 1.5 hours) with sh-Control and sh-ZC3H13 transfected HEK-293 cells. This data was developed using the same antibody clone with 68526-1-PBS in a different storage buffer formulation.