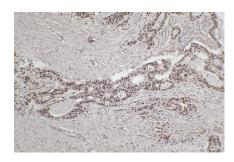

Immunohistochemical analysis of paraffinembedded human stomach cancer tissue slide using 68526-1-lg (ZC3H13 antibody) at dilution of 1:2000 (under 10x lens). Heat mediated antigen retrieval with Tris-EDTA buffer (pH 9.0). This data was developed using the same antibody clone with 68526-1-PBS in a different storage buffer formulation.