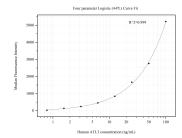

## Selected Validation Data

Cytometric bead array standard curve of MP50703-3, ATL3 Monoclonal Matched Antibody Pair, PBS Only. Capture antibody: 68516-5-PBS. Detection antibody: 68516-6-PBS. Standard:Ag10248. Range: 0.781-100 ng/mL