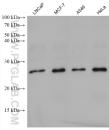

## Selected Validation Data

Various lysates were subjected to SDS PAGE followed by western blot with 68511-1-1g (POLR2F antibody) at dilution of 1:5000 incubated at room temperature for 1.5 hours.