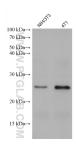

## Selected Validation Data

Various lysates were subjected to SDS PAGE followed by western blot with 68511-1-1g (POLR2F antibody) at dilution of 1:5000 incubated at room temperature for 1.5 hours.