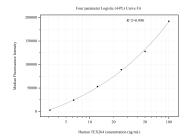

## Selected Validation Data

Cytometric bead array standard curve of MP50870-3, TEX264 Monoclonal Matched Antibody Pair, PBS Only. Capture antibody: 68507-4-PBS. Detection antibody: 68507-3-PBS. Standard:Ag33710. Range: 3.125-100 ng/mL