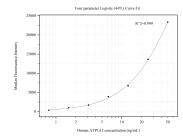

## **Selected Validation Data**

Cytometric bead array standard curve of MP50523-2, ATP1A2 Monoclonal Matched Antibody Pair, PBS Only. Capture antibody: 68505-2-PBS. Detection antibody: 68504-1-PBS. Standard:Ag10489. Range: 0.781-50 ng/mL