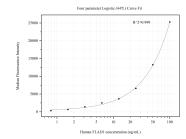

## Selected Validation Data

Cytometric bead array standard curve of MP50710-3, FLAD1 Monoclonal Matched Antibody Pair, PBS Only. Capture antibody: 68491-5-PBS. Detection antibody: 68491-6-PBS. Standard:Ag6845. Range: 0.781-100 ng/mL