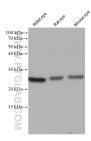

## Selected Validation Data

Various lysates were subjected to SDS PAGE followed by western blot with 68481-1-1g (CRYBB2 antibody) at dilution of 1:10000 incubated at room temperature for 1.5 hours.