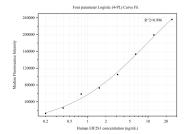

## Selected Validation Data

Cytometric bead array standard curve of MP50179-1, EIF2S1 Monoclonal Matched Antibody Pair, PBS Only. Capture antibody: 68479-2-PBS. Detection antibody: 68479-3-PBS. Standard:Ag28309. Range: 0.195-25 ng/mL