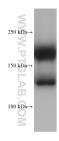

## **Selected Validation Data**

rat heart tissue were subjected to SDS PAGE followed by western blot with 68461-1-lg (MYH6 antibody) at dilution of 1:20000 incubated at room temperature for 1.5 hours. This data was developed using the same antibody clone with 68461-1-PBS in a different storage buffer formulation.