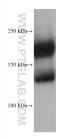

mouse heart tissue were subjected to SDS PAGE followed by western blot with 68461-1-1g (MYH6 antibody) at dilution of 1:20000 incubated at room temperature for 1.5 hours. This data was developed using the same antibody clone with 68461-1-PBS in a different storage buffer formulation.