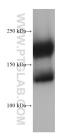

## Selected Validation Data

rat heart tissue were subjected to SDS PAGE followed by western blot with 68461-1-1g (MYH6 antibody) at dilution of 1:20000 incubated at room temperature for 1.5 hours.

mouse heart tissue were subjected to SDS PAGE followed by western blot with 68461-1-1g (MYH6 antibody) at dilution of 1:20000 incubated at room temperature for 1.5 hours.