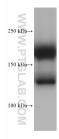

## Selected Validation Data

rat heart tissue were subjected to SDS PAGE followed by western blot with 68461-1-1g (MYH6 antibody) at dilution of 1:20000 incubated at room temperature for 1.5 hours.

mouse heart tissue were subjected to SDS PAGE followed by western blot with 68461-1-1g (MYH6 antibody) at dilution of 1:20000 incubated at room temperature for 1.5 hours.