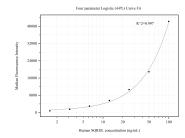

## **Selected Validation Data**

Cytometric bead array standard curve of MP50545-3, SQRDL Monoclonal Matched Antibody Pair, PBS Only. Capture antibody: 68459-2-PBS. Detection antibody: 68459-5-PBS. Standard:Ag10762. Range: 1.563-100 ng/mL