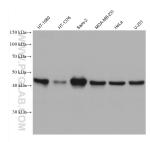

## Selected Validation Data

Various lysates were subjected to SDS PAGE followed by western blot with 68458-1-1g (CRTAP antibody) at dilution of 1:5000 incubated at room temperature for 1.5 hours.