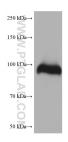

# **Applications**

WB, ELISA Species Specificity: Human

**Tested Applications:** 

Positive Controls: WB : human placenta tissue, human plasma

## Selected Validation Data

human placenta tissue were subjected to SDS PAGE followed by western blot with 68453-1-lg (FBLN1 antibody) at dilution of 1:10000 incubated at room temperature for 1.5 hours. Various lysates were subjected to SDS PAGE followed by western blot with 68453-1-lg (FBLN1 antibody) at dilution of 1:10000 incubated at room temperature for 1.5 hours.