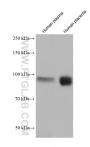

## Selected Validation Data

human placenta tissue were subjected to SDS PAGE followed by western blot with 68453-1-lg (FBLN1 antibody) at dilution of 1:10000 incubated at room temperature for 1.5 hours. Various lysates were subjected to SDS PAGE followed by western blot with 68453-1-lg (FBLN1 antibody) at dilution of 1:10000 incubated at room temperature for 1.5 hours.