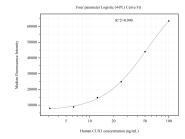

## Selected Validation Data

Cytometric bead array standard curve of MP51158-2, CUX1 Monoclonal Matched Antibody Pair, PBS Only. Capture antibody: 68449-4-PBS. Detection antibody: 68449-5-PBS. Standard:Ag28528. Range: 3.125-100 ng/mL