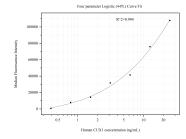

## Selected Validation Data

Cytometric bead array standard curve of MP51158-1, CUX1 Monoclonal Matched Antibody Pair, PBS Only. Capture antibody: 68449-2-PBS. Detection antibody: 68449-3-PBS. Standard:Ag28528. Range: 0.391-25 ng/mL