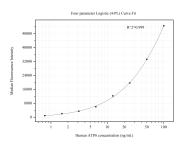

## Selected Validation Data

Cytometric bead array standard curve of MP50664-1, ATP6 Monoclonal Matched Antibody Pair, PBS Only. Capture antibody: 68442-2-PB5. Detection antibody: 68442-3-PB5. Standard:Ag31940. Range: 0.781-100 ng/mL