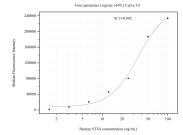

## Selected Validation Data

Cytometric bead array standard curve of MP51069-3, STX4 Monoclonal Matched Antibody Pair, PBS Only. Capture antibody: 68429-2-PBS. Detection antibody: 68429-5-PBS. Standard:Ag7053. Range: 1.563-100 ng/mL