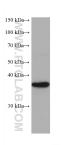

# **Applications**

Tested Applications: WB, IF/ICC, ELISA Species Specificity: human, rat Positive Controls:

WB : PC-3 cells, T-47D cells, LNCaP cells, rat testis tissue IF/ICC : PC-3 cells,

# Selected Validation Data

PC-3 cells were subjected to SDS PAGE followed by western blot with 68415-1-1g (PNMA1 antibody) at dilution of 1:10000 incubated at room temperature for 1.5 hours. Immunofluorescent analysis of (4% PFA) fixed PC-3 cells using PNMA 1 antibody (68415-1-Ig, Clone: 2D8C6) at dilution of 1:800 and Coralite®488-Conjugated Goat Anti-Mouse IgG(H+L) (SA00013-1).