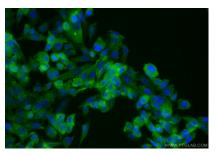

# **Applications**

Tested Applications: WB, IF/ICC, ELISA Species Specificity: human, rat Positive Controls:

WB : PC-3 cells, T-47D cells, LNCaP cells, rat testis tissue IF/ICC : PC-3 cells,

# Selected Validation Data

PC-3 cells were subjected to SDS PAGE followed by western blot with 68415-1-1g (PNMA1 antibody) at dilution of 1:10000 incubated at room temperature for 1.5 hours. Immunofluorescent analysis of (4% PFA) fixed PC-3 cells using PNMA 1 antibody (68415-1-Ig, Clone: 2D8C6) at dilution of 1:800 and Coralite®488-Conjugated Goat Anti-Mouse IgG(H+L) (SA00013-1).