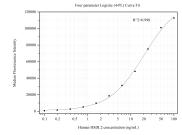

## Selected Validation Data

Cytometric bead array standard curve of MP50441-1, HSDL2 Monoclonal Matched Antibody Pair, PBS Only. Capture antibody: 68414-2-PBS. Detection antibody: 68414-3-PBS. Standard:Ag8314. Range: 0.098-100 ng/mL