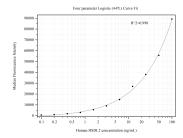

Cytometric bead array standard curve of MP50441-2, HSDL2 Monoclonal Matched Antibody Pair, PBS Only. Capture antibody: 68414-3-PBS. Detection antibody: 68414-4-PBS. Standard:Ag8314. Range: 0.098-100 ng/mL